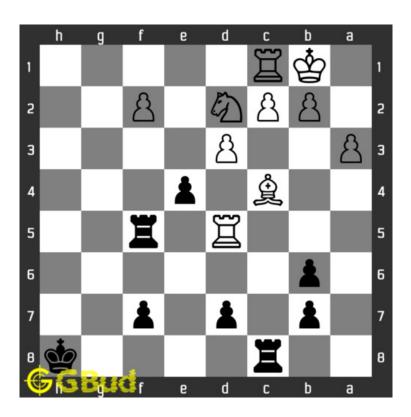

# Medium chess puzzle - # 0005 - Gain a piece

Solve this Medium chess puzzle and improve your chess games through improvement of your chess strategies and chess tactics.

Puzzle No: 0005

Difficulty level: medium Description: Gain a piece

Next Move : Black

Player level : Intermediate

Short URL for puzzle: https://gbud.in/gh08n52

#### 1.1 Medium chess puzzle 0005

Figure 1.1: Solve this Medium chess puzzle 0005. Gain a piece @ https://gbud.in/gh08n52

Figure 1.2: Solve this medium chess puzzle online with solution @ https://gbud.in/gh08n52

#### 1.2 Solution to Medium chess puzzle 0005

At this puzzle, next move is by Black. The objective of the puzzle is to gain a piece. The white bishop at c4 supports the rook at d5. If you capture the bishop using your rook at c file, the white rook becomes unsupported. Your rook may be captured by the knight. However, you can capture the unsupported rook using your rook at fifth rank. This process of removing the supporting or guarding piece is called undermining.