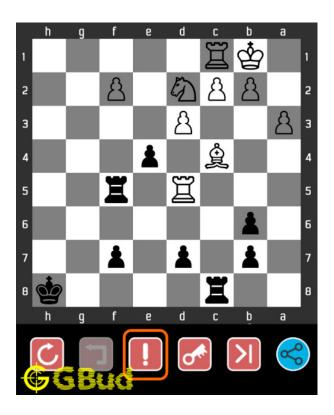

# 1.4 How to get help for moves in the Medium chess puzzle 0005

To get help or the possible next moves in the puzzle, , follow the steps given below

- 1. Go to the puzzle page
- 2. Click the help button (exclamation mark as shown below) to get help or suggestion on next possible move

Figure 1.4: Click the help button to get help on next move @ https://gbud.in/gh08n52

Figure 1.5: Solve more medium puzzles @ https://gbud.in/chsmdpz

Figure 1.6: Solve other puzzles @ https://gbud.in/chsgppz