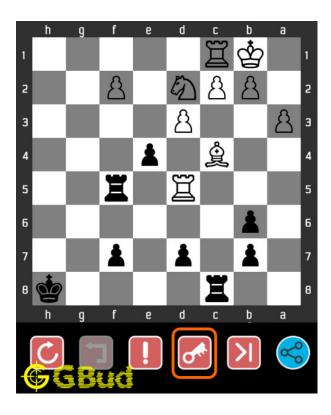

# 1.3 How to view the solution to Medium chess puzzle 0005

To view the solution to this puzzle, follow the steps given below

- 1. Go to the puzzle page
- 2. Click the solution button (Key as shown below) to view the solution

Figure 1.3: Click the solution button to view solutions @ https://gbud.in/gh08n52